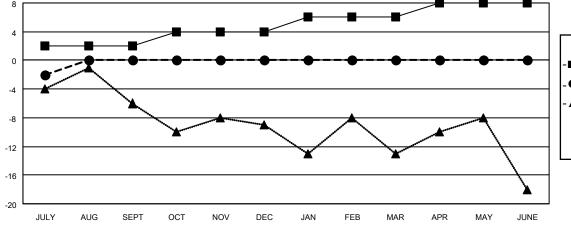

## GOALS AND ACTUAL NEW CLUBS CUMULATIVE

| <ul><li>MEMB</li></ul> | ER GROW | TH NET | <b>GOAL</b> |
|------------------------|---------|--------|-------------|
|------------------------|---------|--------|-------------|

● - MEMBER GROWTH ACTUAL

▲ - LAST YEAR MEMBERSHIP ACTUAL

Results as of: 7/31/2022

| DROPPED CLUBS: 0 |   |
|------------------|---|
| DROPPED MEMBERS  |   |
| DECEASED         | 1 |
| CLUB CANCELLED   | 0 |
| OTHER            | 6 |
| TOTAL            | 7 |
|                  |   |